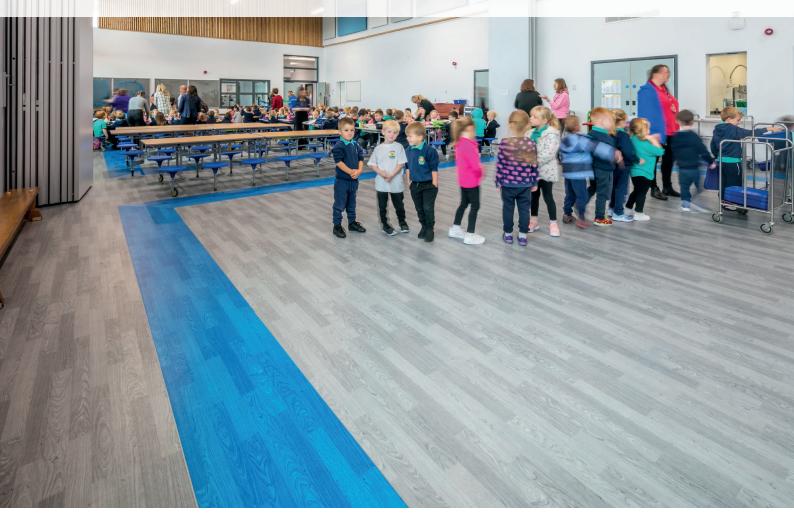

Early years learning is where the backbone of education begins and delivering an environment that provides younger children with the necessary infrastructure to support good practice in sports, communal areas or teaching rooms is an essential element in the education mix. At the new flagship Pencoed Primary School near Bridgend in Wales they make it their mission to ensure that every child learns in a friendly, happy school where they feel valued. Pencoed Primary School has now been completed with the school bell ringing for the first time at start of the Autumn term in 2018.